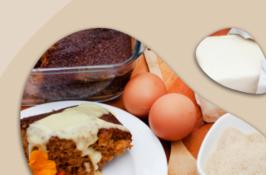

#### MALVA PUDDING

THIS DELICIOUS SOUTH
AFRICAN DESSERT IS AN
INDULGENT CAKE MADE WITH

## APRICOT JAM AND A DASH OF VINEGAR FOR