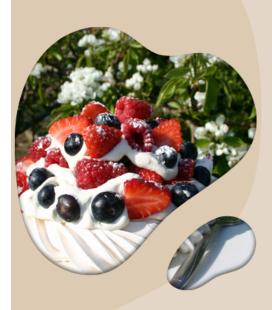

#### **PAVLOVA**

IN AUSTRALIA, PAVLOVA
REIGNS SUPREME AS A
CHRISTMAS DESSERT—A
LUSCIOUS MERINGUE TOPPED
WITH FRESH FRUITS. ITS AIRY
SWEETNESS AND VIBRANT
COLORS MAKE IT THE STAR OF
FESTIVE TABLES, EMBODYING
THE SUNNY, JOYFUL SPIRIT OF
AN AUSSIE CHRISTMAS.