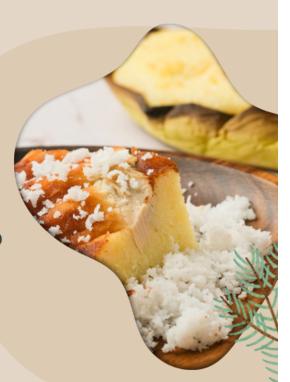

#### **BIBINGKA**

PILIPINO BIBINGKA IS A
DELECTABLE SWEET RICE
CAKE TYPICALLY EATEN WITH
A SALTED EGG OR CHEESE.
IT'S A BELOVED PART OF
HOLIDAY CELEBRATIONS, AND
OFTEN ENJOYED AFTER THE
SIMBANG GABI (NIGHT MASS),
ADDING A DELICIOUS TOUCH
TO THE CHRISTMAS SPIRIT.