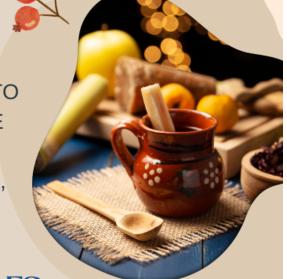

# PONCHE NA VIDEÑO

MEXICO'S PONCHE
NAVIDEÑO, A NONALCOHOLIC ALTERNATIVE TO
MULLED WINE, IS A FESTIVE
DRINK SIMMERING GUAVA,
APPLES, RAW SUGAR CANE,
CINNAMON, AND HIBISCUS.