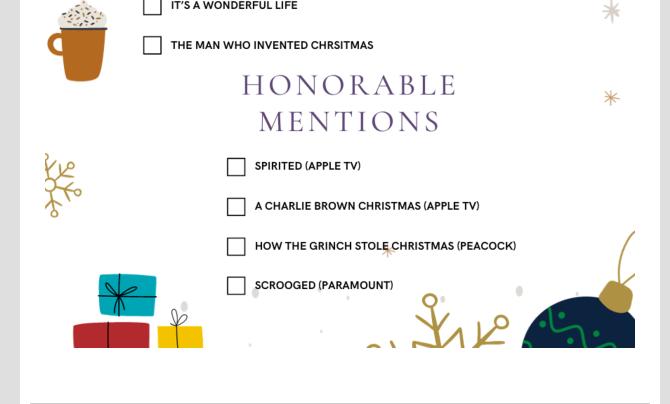

| 7                                      | *                          |                                         |
|----------------------------------------|----------------------------|-----------------------------------------|
|                                        | WATCH                      | H LIST                                  |
| 7                                      | NETFLIX                    | DISNEY +                                |
| _                                      | SINGLE ALL THE WAY         | NOELLE                                  |
|                                        | LOVE HARD                  | ☐ THE SANTA CLAUS                       |
|                                        | KLAUS                      | THE MUPPET CHRISTMAS CAROL              |
|                                        | JINGLE JANGLE              | FROZEN 1 & 2                            |
|                                        | A NAIJA CHRISTMAS          | THE NUTCRACKER & THE 4 REALMS           |
| * * * * * * * * * * * * * * * * * * *  | 1000 MILES FROM CHRISTMAS  | THE NIGHTMARE BEFORE CHRISTMAS          |
|                                        | LET IT SNOW                | GODMOTHERED '/1                         |
|                                        | A BOY CALLED CHRISTMAS     | HOME ALONE                              |
|                                        | KLAUS                      | MICKEY'S ONCE UPON A CHRISTMAS          |
|                                        | CHRISTMAS WITH YOU         | GUARDIANS OF THE GALAXY HOLIDAY SPECIAL |
| ************************************** | MAX *                      | HULU                                    |
| *                                      | 8 BIT CHRISTMAS            | □ ELF *                                 |
|                                        | A CHRISTMAS STORY STORY    | CHRISTMAS EVER AFTER                    |
| ***                                    | THE LODGE *FOR HORROR FANS | MIRACLE ON 34TH STREET                  |
|                                        | JINGLE JANGLE              | A CHRISTMAS CAROL                       |
|                                        | PRIME                      | POLAR EXPRESS                           |
|                                        | CANDY CANE LANE            |                                         |
| 1                                      | LAST CHRISTMAS             |                                         |