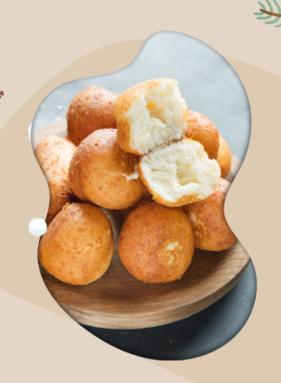

## **BUÑUELOS**

THESE CRISPY ON THE
OUTSIDE & SOFT ON THE
INSIDE CHEESE FRITTERS
ARE MADE WITH A MIX OF
CHEESE, CORN STARCH AND
YUCA FLOUR. THEY ARE A
COLOMBIAN CHRISTMAS
STAPLE.