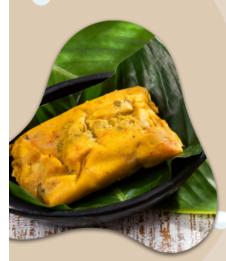

## **TAMALES**

A CHERISHED DISH
THROUGHOUT LATIN
AMERICA, THIS RECIPE COMES
FROM PANAMA WHERE CORN
DOUGH, VEGETABLES, AND
MEAT ARE WRAPPED IN
BANANA OR PLANTAIN
LEAVES, THEN STEAMED.